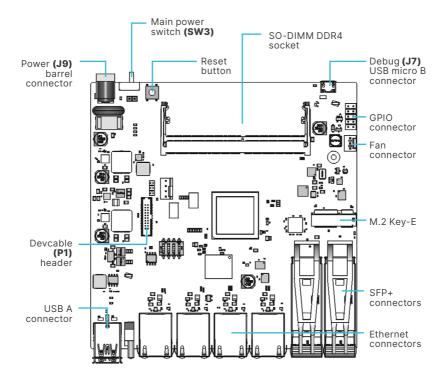

### **HOW TO GET STARTED**

- 1. Connect the 12V DC adapter to the Power (J9) barrel connector.
- Connect the USB micro B cable to the Debug (J7) connector or connect the DevCable¹ adapter to the Devcable (P1) header, and then the USB micro B cable to the DevCable adapter.
- 3. Turn on the device with the main power switch (SW3)

The WHLE-LS1 comes preprogrammed with Ubuntu.

Default serial console parameters: Speed 115200, Data 8 bits, no parity, 1 stop bit

Default login: root

Default password: ubuntu