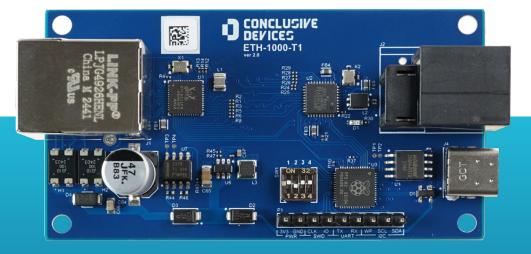

## ETH-1000-T1

- 1 Gbit/s RJ-45 to 1000BASE-T1 Automotive Single Pair Ethernet media converter
- PoE or USB Type-C power input
- USB configuration interface
- On-board configuration switches

## ETH-1000-T1 key features:

- 1 Gbit/s RJ-45 to 1000BASE-T1 Automotive Single Pair Ethernet media converter
- PoE or USB Type-C power input
- USB configuration interface
- On-board configuration switches

| ETH-1000-T1 Specifications |                                                                         |
|----------------------------|-------------------------------------------------------------------------|
| Ethernet                   | 10/100/1000 Mbit/s RJ-45 1000BASE-T<br>100/1000 Mbit/s 1000BASE-T1      |
|                            | 1000BASE-T1 side connector variants:<br>- MATEnet<br>- Terminal block   |
| Features                   | Configuration interface via USB port<br>On-board configuration switches |
| Power                      | IEEE 802.3af PoE in<br>USB Type-C                                       |
| Form factor                | 84 x 47 x 26 mm (LxWxH)                                                 |