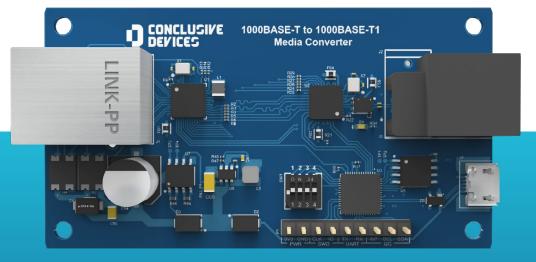

## ETH-1000-T1

- 1 Gbit/s RJ-45 to 1000BASE-T1 Automotive Single Pair Ethernet media converter
- PoE or USB Type-C power input
- USB configuration interface
- On-board configuration switches

## ETH-1000-T1 key features:

- 1 Gbit/s RJ-45 to 1000BASE-T1 Automotive Single Pair Ethernet media converter
- PoE or USB Type-C power input
- USB configuration interface
- On-board configuration switches

| ETH-1000-T1 Specifications |                                                                         |
|----------------------------|-------------------------------------------------------------------------|
| Ethernet                   | 10/100/1000 Mbit/s RJ-45 1000BASE-T<br>100/1000 Mbit/s 1000BASE-T1      |
| Features                   | Configuration interface via USB port<br>On-board configuration switches |
| Power                      | IEEE 802.3af PoE in<br>USB Type-C                                       |
| Form factor                | 84 x 47 x 26 mm (LxWxH)                                                 |